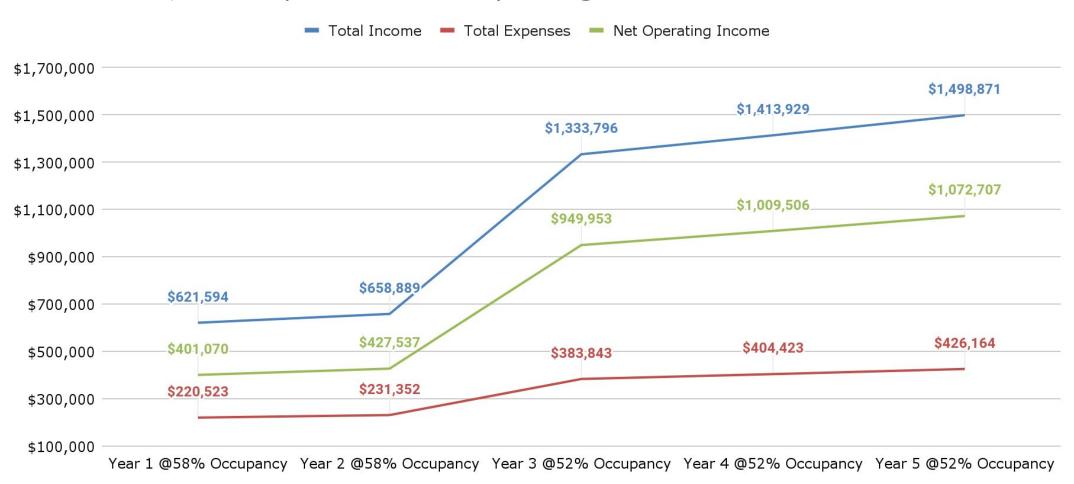

# Ranger RV Resort

|                             | Year 1    | Year 2    | Year 3      | Year 4      | Year 5      |
|-----------------------------|-----------|-----------|-------------|-------------|-------------|
| Occupancy                   | 58%       | 58%       | 52%         | 52%         | 52%         |
| Short Term                  | \$105,850 | \$112,201 | \$213,259   | \$226,090   | \$239,679   |
| Long Term                   | \$52,925  | \$56,101  | \$213,259   | \$226,090   | \$239,679   |
| Pull Through                | \$190,530 | \$201,962 | \$383,889   | \$406,950   | \$431,377   |
| Premium Pull Through        | \$237,104 | \$251,330 | \$447,890   | \$474,766   | \$503,293   |
| Total - Lot Rent Only       | \$586,409 | \$621,594 | \$1,258,298 | \$1,333,895 | \$1,414,029 |
| Propane                     | \$0       | \$0       | \$0         | \$0         | \$0         |
| Utility Bill Back (W/S/T/L) | \$35,185  | \$37,296  | \$75,498    | \$80,034    | \$84,842    |
| Total Income                | \$621,594 | \$658,889 | \$1,333,796 | \$1,413,929 | \$1,498,871 |

# Ranger RV Resort

|                          | Year 1    | Year 2    | Year 3    | Year 4    | Year 5    |
|--------------------------|-----------|-----------|-----------|-----------|-----------|
| Expenses                 |           |           |           |           |           |
| Property Management Fee  | \$30,493  | \$32,323  | \$65,432  | \$69,363  | \$73,530  |
| Booking Commission       | \$35,185  | \$37,296  | \$75,498  | \$80,034  | \$84,842  |
| Marketing & Advertising  | \$11,728  | \$12,080  | \$12,080  | \$12,442  | \$12,816  |
| General & Administrative | \$22,908  | \$24,167  | \$44,860  | \$47,436  | \$50,163  |
| Utilities - W/E/P/S/T    | \$43,981  | \$46,620  | \$94,372  | \$100,042 | \$106,052 |
| Repairs & Maintenance    | \$11,728  | \$12,432  | \$25,166  | \$26,678  | \$28,281  |
| Tech/Internet/Phone      | \$5,500   | \$5,665   | \$5,665   | \$5,835   | \$6,010   |
| Contract Services        | \$17,000  | \$17,510  | \$17,510  | \$18,035  | \$18,576  |
| Payroll                  | \$12,000  | \$12,360  | \$12,360  | \$12,731  | \$13,113  |
| Property Taxes           | \$20,000  | \$20,600  | \$20,600  | \$21,218  | \$21,855  |
| Insurance                | \$10,000  | \$10,300  | \$10,300  | \$10,609  | \$10,927  |
| Total Expenses           | \$220,523 | \$231,352 | \$383,843 | \$404,423 | \$426,164 |

## Ranger RV Resort

P&L

|                             | Year 1    | Year 2    | Year 3    | Year 4      | Year 5      |
|-----------------------------|-----------|-----------|-----------|-------------|-------------|
| Net Operating Income        | \$401,070 | \$427,537 | \$949,953 | \$1,009,506 | \$1,072,707 |
| Preferred Equity @ 8%       | \$136,000 | \$136,000 | \$136,000 | \$136,000   | \$136,000   |
| CapEx Reserves              | \$0       | \$77,172  | \$115,295 | \$120,440   | \$125,875   |
| Net Income                  | \$265,070 | \$214,365 | \$698,658 | \$753,066   | \$810,832   |
| First Position Debt         | \$77,337  | \$77,337  | \$77,337  | \$77,337    | \$77,337    |
| Second Position Debt        | \$19,334  | \$19,334  |           |             |             |
| Balloon Set Aside - 10 year | \$0       | \$17,149  | \$55,893  | \$60,245    | \$64,867    |
| Balloon Set Aside - 2 year  | \$13,254  | \$10,718  |           |             |             |
| Phase 2 Construction Budget | \$86,459  | \$86,459  | \$297,109 | \$297,109   | \$297,109   |
| Net Cashflow                | \$68,687  | \$3,367   | \$268,319 | \$318,375   | \$371,519   |
| Yearly Distribution         | \$68,687  | \$3,367   | \$268,319 | \$318,375   | \$371,519   |
| Cash Flow Distributions     |           |           |           |             |             |
| LP                          | \$34,343  | \$1,684   | \$134,160 | \$159,187   | \$185,760   |
| GP                          | \$34,343  | \$1,684   | \$134,160 | \$159,187   | \$185,760   |