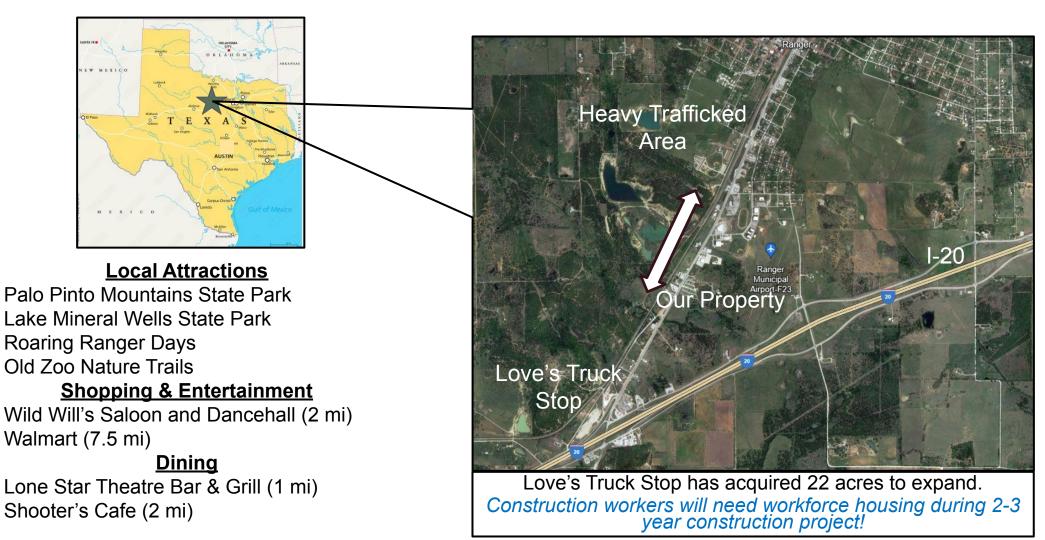

## **Local Attractions**

#### Palo Pinto Mountains State Park:

- Expected to draw <u>100,000</u> visitors annually once it opens in 2024!
- First new state park in northern Texas to open in nearly 20 years
- 90 Acre Tucker Lake is nestled within 4,871 Acres of former ranch land

#### Lake Mineral Wells State Park:

- Lake Mineral Wells is a 640-acre lake with a boat ramp to swim or fish; can rent flat-bottom boats, canoes, kayaks, paddle boards, and rowboats
- 20 mile Trailway range from easy to challenging for hikers, bikers, and horseback riders
- Wide variety of programs, including Kids' Wilderness Survival, cowboy history through music and poetry, astronomy, wildflower walks and rock climbing

#### **Roaring Ranger Days:**

- Annual event features a rodeo, car show, local food truck, arts and crafts vendors, and live music
- Hosted by nonprofit group known as Ranger Citizens Task Force (RCTF)
- One of many rodeo events that attracts fans and tourists

#### **Old Zoo Nature Trails:**

- 100 year old abandoned zoo featuring old ruins and cages that have been turned into nature trails
- Closed in the 1920s, it's home to "The World's Largest Concrete Swimming Pool"
- Since being refurbished in 2021, it has turned into a great tourist attraction