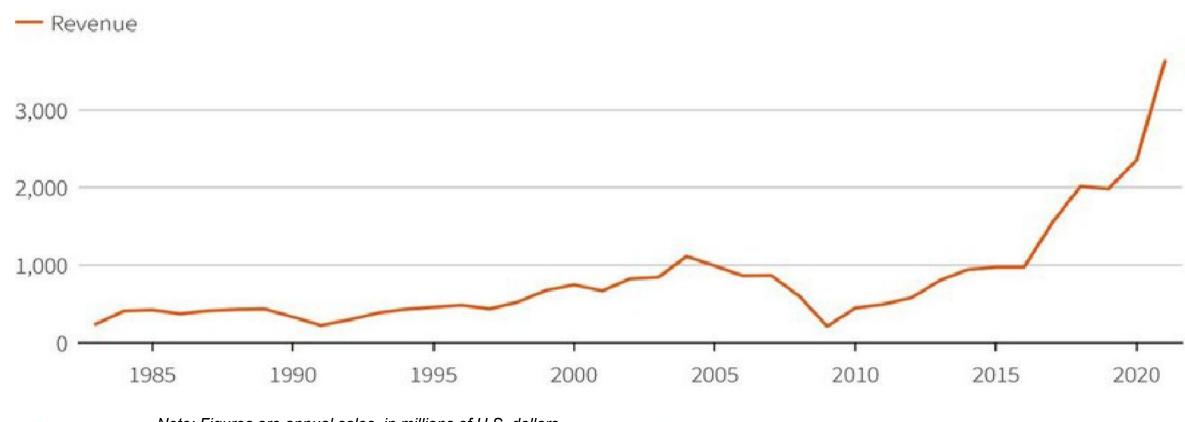

## Pandemic Recreational Vehicle Boom

Winnebago Industries has seen sales soar during the COVID-19 pandemic as Americans sought alternatives to traveling on public transport and staying in hotels.

Note: Figures are annual sales, in millions of U.S. dollars

Source: Refinitiv