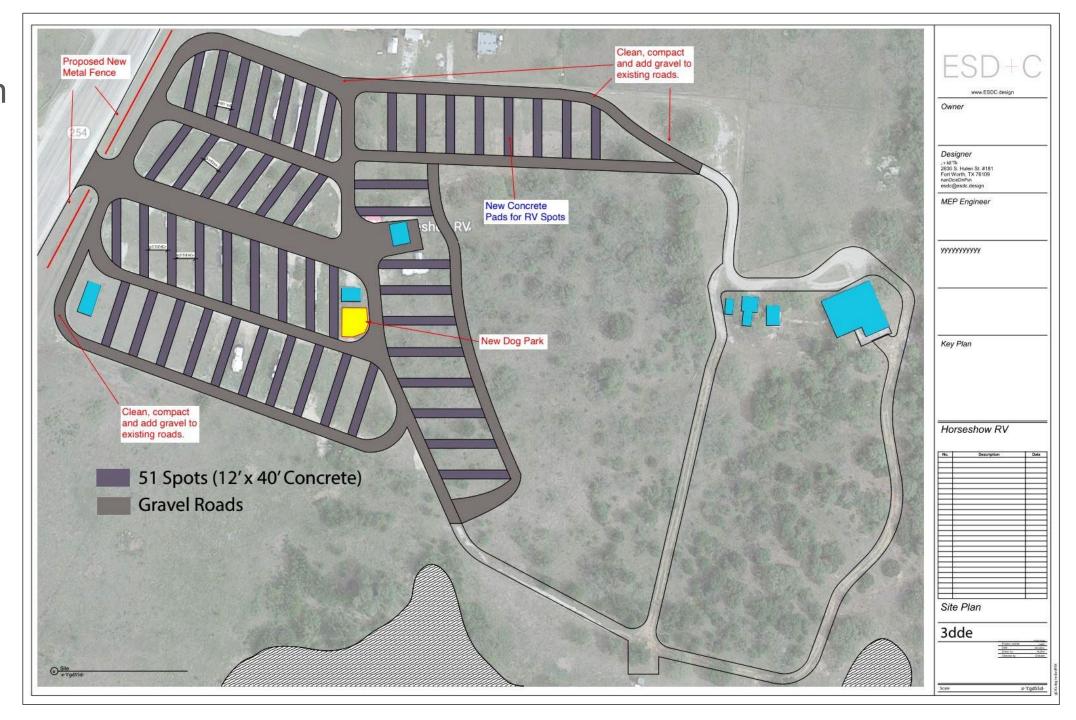

| \$400,000   | Soft costs                    |
| \$200,000   | Roads                         |
| \$0         | Septic                        |
| \$1,500,000 | 60 RV sites @\$35k per        |
| \$0         | Club house/Office/Showers     |
| \$0         | Marketing                     |
| \$20,000    | Gazebos                       |
| \$50,000    | Parks                         |
| \$0         | 10 Glamping Sites @\$45k      |
| \$250,000   | Premium slot upgrades         |
| \$2,420,000 | Total construction            |
| \$242,000   | Construction Overruns 10%     |
| \$19,334    | Yr 1 Debt service reserve     |
| \$269,000   | Yr 1 Working Capital          |
| \$2,420,000 | Construction Costs            |
| \$2,950,334 | Total Construction W/overruns |



# Phase 1 Construction Plan



## **Costs and Distributions**

| Monthly Rev     | \$92,040 |
|-----------------|----------|
| Monthly Costs   | \$22,417 |
| Management Co.  | \$6,962  |
| Cost Percentage | 31.92%   |
| Monthly NOI     | \$69,623 |
| Margin          | 68.08%   |



## Returns

#### **Income at 55% Occupancy**

| Resale                                                | Yr2         | Yr3         | Yr4          | Yr5          |
|-------------------------------------------------------|-------------|-------------|--------------|--------------|
| Potential Sale at End of Year Five                    | \$4,275,370 | \$9,499,530 | \$10,095,063 | \$10,727,072 |
| Original Investment                                   | \$1,128,000 | \$992,000   | \$856,000    | \$720,000    |
| Less Seller Loan Payoff